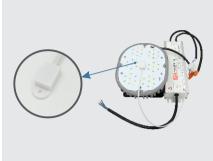

MK003 is an innovative temperature sensor helps preserve LED life. It is powered by common 1-10V interface without need special driver with NTC. Stick the sensor on LED board and adjust the output of LED driver according to real temperature of LED module. It will reduce the output power of LED driver once the temperature over 70 °C and maintain 50% of output.