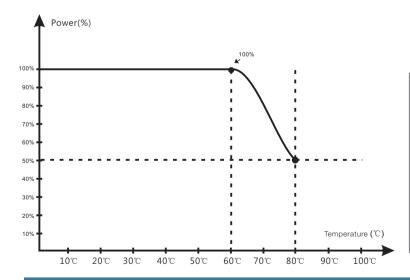

MK003 is an innovative temperature sensor helps preserve LED life. It is powered by common 1-10V interface without need special driver with NTC. Stick the sensor on LED board and adjust the output of LED driver according to real temperature of LED module. It will reduce the output power of LED driver once the temperature over 70 °C and maintain 50% of output.

| Model                   | MK003           |
|-------------------------|-----------------|
| Rated voltage           | 1-10Vdc         |
| temperature of derating | 60℃             |
| Length of wire          | 400mm           |
| Connection              | Whire:1-10V(+)  |
|                         | Black: 1-10v(-) |
| Dimension               | 31.5x15x8       |
| IP rating               | IP20            |